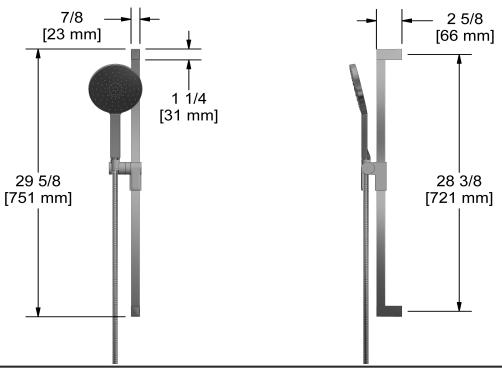

## **Descriptions**

- Square slide bar
- 150 cm (59") double interlock flexible hose, swivel and 2 check valves
- Scale-free
- Easy-Glide left cursor
- 4319, 1-jet hand shower